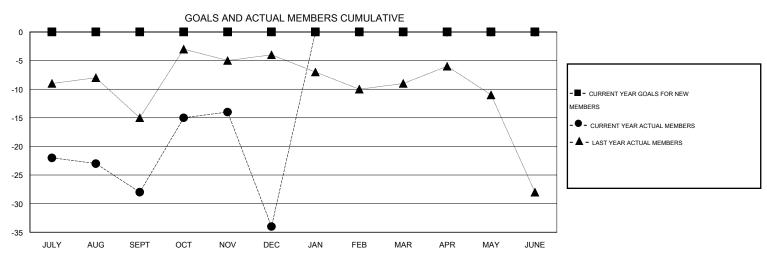

## GMT: HAL GRIFFIN LOCATION MISSOURI GMT CA 1

|               |                  | Clubs            |                  |                  | Members               |                    |                                     |                    |                  |
|---------------|------------------|------------------|------------------|------------------|-----------------------|--------------------|-------------------------------------|--------------------|------------------|
|               | RESUL            | TS FOR 2014-2015 |                  |                  | RESULTS FOR 2014-2015 |                    |                                     |                    |                  |
| QUARTER       | NEW CLUB<br>GOAL | NEW CLUBS        | DROPPED<br>CLUBS | NET<br>GAIN/LOSS | QUARTER               | NEW MEMBER<br>GOAL | CHARTER AND<br>NEW MEMBERS<br>ADDED | DROPPED<br>MEMBERS | NET<br>GAIN/LOSS |
| JULY/AUG/SEPT | 0                | 0                | 0                | 0                | JULY/AUG/SEPT         | 0                  | 29                                  | 57                 | -28              |
| OCT/NOV/DEC   | 0                | 0                | 2                | -2               | OCT/NOV/DEC           | 0                  | 39                                  | 45                 | -6               |
| JAN/FEB/MAR   | 0                | 0                | 0                | 0                | JAN/FEB/MAR           | 0                  | 0                                   | 0                  | 0                |
| APR/MAY/JUNE  | 0                | 0                | 0                | 0                | APR/MAY/JUNE          | 0                  | 0                                   | 0                  | 0                |

## GOALS AND ACTUAL NEW CLUBS CUMULATIVE

| DROPPED CLUBS: 2  DROPPED MEMBERS |                | 28 CLUBS OF 62 ADDED 1 OR MORE NEW MEMBERS | GENDER DISTRIBUTION  MALE 1,052 (78.39%)  FEMALE 290 (21.61%) |     |            |
|-----------------------------------|----------------|--------------------------------------------|---------------------------------------------------------------|-----|------------|
| DECEASED  CLUB CANCELLED  OTHER   | 15<br>14<br>73 | CLICK HERE FOR HEALTH ASSESSMENT DATA      | FAMILY UNIT MEMBERS HEAD OF HOUSEHOLD                         |     | 230<br>113 |
| TOTAL                             | 102            |                                            | NON-HEAD OF HOUSEHOLD                                         | 117 |            |